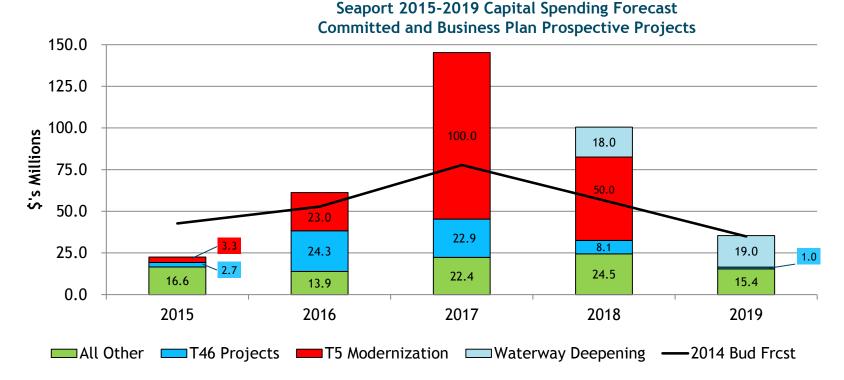

## Seaport 2015 Capital Budget Review

- Overall 2015-2019 dollar amount of projects at \$365 million an increase of \$100 million over comparable 2014 forecast
- Tiger grant will provide funding for \$20 million of Terminal 46 improvements
- Per policy effective in 2010, Seaport is financially self-sustaining
- · Funding capacity for projects not yet determined

### **Capital Budget Summary By Status**

| <b>\$'</b> \$ | sin 000's                      | 2015   | 2016   | 2017    | 2018    | 2019   | 2015-19 |
|---------------|--------------------------------|--------|--------|---------|---------|--------|---------|
|               | Commission Authorized/Underway | 12,680 | 48,573 | 123,205 | 58,326  | 1,369  | 244,153 |
|               | Pending 2015 Authorization     | 600    | 100    | 0       | 0       | 0      | 700     |
|               | Pending Future Authorization   | 8,150  | 11,100 | 20,850  | 41,200  | 33,000 | 114,300 |
|               | Small Projects                 | 1,140  | 1,479  | 1,250   | 1,027   | 1,089  | 5,985   |
|               | Total                          | 22,570 | 61,252 | 145,305 | 100,553 | 35,458 | 365,138 |