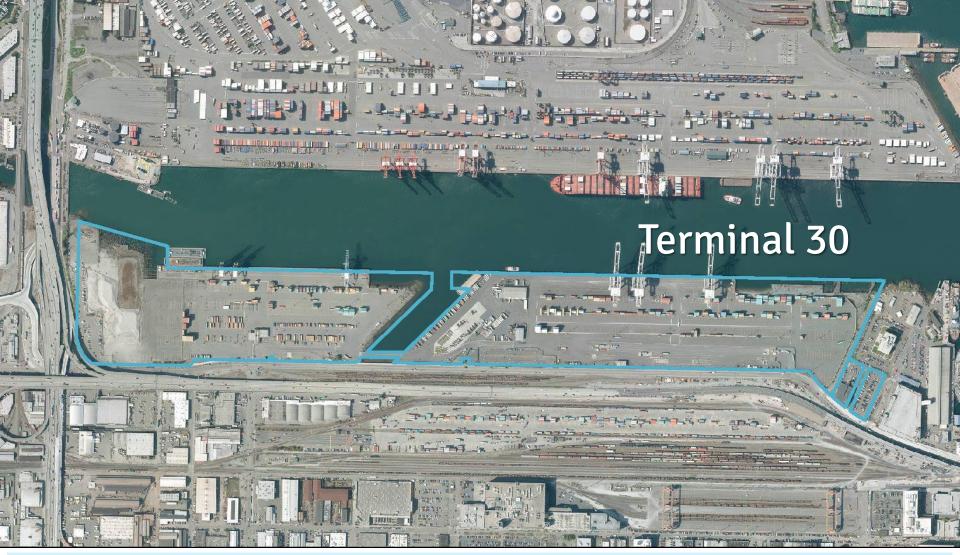

#### \$'s in Thousands

| Project                        | <u>CIP STATUS</u>            | <u>2015</u> | <u>2016</u> | <u>2017</u> | <u>2018</u> | <u>2019</u> | <u>2015-2019</u> | <u>2020-2024</u> | 10 Yr Total  |
|--------------------------------|------------------------------|-------------|-------------|-------------|-------------|-------------|------------------|------------------|--------------|
| T30 Dock Rehabilitation        | Pending Future Authorization | \$0         | \$0         | \$0         | \$0         | \$0         | \$0              | 6,000            | \$6,000      |
| T25 Dock Rehabilitation        | Pending Future Authorization | 0           | 0           | 0           | 0           | 0           | 0                | 300              | 300 🖕        |
| T30 Alaskan Way Street Vacatio | Pending Future Authorization | <u>0</u>    | <u>0</u>    | <u>0</u>    | <u>0</u>    | <u>0</u>    | <u>0</u>         | 6,300            | <u>6,300</u> |
| TOTAL                          |                              | <b>\$0</b>  | <b>\$0</b>  | \$0         | <b>\$0</b>  | <b>\$0</b>  | \$0              | \$12,600         | \$12,600     |