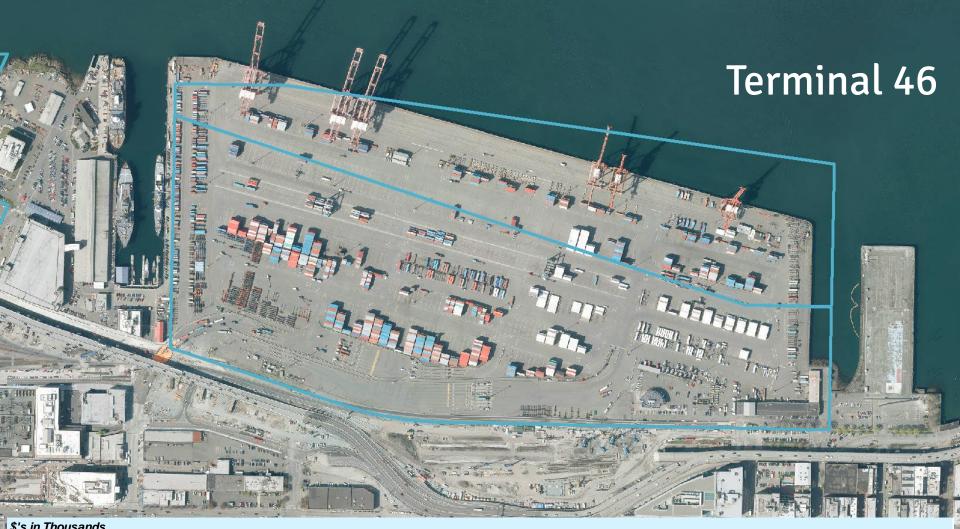

Note - Excludes Prospective Items and Expense Projects

| \$ S III MOUSANUS                            |                              |             |             |             |             |             |                  |                  |              |
|----------------------------------------------|------------------------------|-------------|-------------|-------------|-------------|-------------|------------------|------------------|--------------|
| Project                                      | <u>CIP STATUS</u>            | <u>2015</u> | <u>2016</u> | <u>2017</u> | <u>2018</u> | <u>2019</u> | <u>2015-2019</u> | <u>2020-2024</u> | 10 Yr Total  |
| T46 Development                              | Commission Authorized        | \$2,090     | \$14,120    | \$10,680    | \$915       | \$1,027     | \$28,832         | \$0              | \$28,832     |
| T46 Dock Rehabilitation                      | Commission Authorized        | 600         | 10,200      | 12,250      | 7,150       | 0           | 30,200           | 0                | 30,200       |
| T46 Public Access Mitigation at T117         | Commission Authorized        | 350         | 900         | 0           | 0           | 0           | 1,250            | 0                | 1,250        |
| T46 Viaduct Driven Capital Work              | Pending 2015 Authorization   | 100         | 100         | 0           | 0           | 0           | 200              | 0                | 200          |
| T46 Replace South Pier                       | Pending Future Authorization | <u>0</u>    | <u>0</u>    | <u>0</u>    | <u>0</u>    | <u>0</u>    | <u>0</u>         | 8,400            | <u>8,400</u> |
| TOTAL                                        |                              | \$3,140     | \$25,320    | \$22,930    | \$8,065     | \$1,027     | \$60,482         | \$8,400          | \$68,882     |
| <b>Note</b> - Excludes Prospective Items and | l Expense Projects           |             |             |             |             |             |                  |                  | 23           |